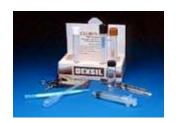

## CLOR-N-SOIL PCB Screening for soil

Soil analysis is not only expensive, but time consuming.

Clor-N-Soil is a self contained test kit that allows field personnel to perform the test in less than 10 minutes without additional equipment or supplies.

The kit can test any type of soil including sand, topsoil, sediment, and clay at a fraction of the cost of traditional laboratory testing.

All premeasured reagents are sealed in glass ampules for accurate and consistent results.

PCB concentration, extent and location of site contamination are all critical when determining further action.

Clor-N-Soil PCB field screening kits can help you make those decisions on site in a matter of minutes.

## **Products Specifications**

Analytes: PCB as Chloride

Matrix: Soil

Detection Method: Fixed endpoint colorimetric titration

Action Levels: 50 ppm Analysis Time: 10 minutes Part Number: CS-OIL